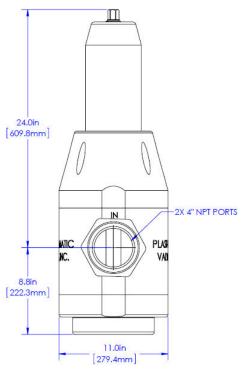

#### **Ordering Notes**

4" size custom built to order; please contact factory for lead times. Valve is shipped on a pallet via common carrier. Valve installation requires additional caution and support commensurate with safe engineering practices. Standard NPT connections have an external (non-wetted) stainless steel reinforcement; for flanges and other connections contact factory.