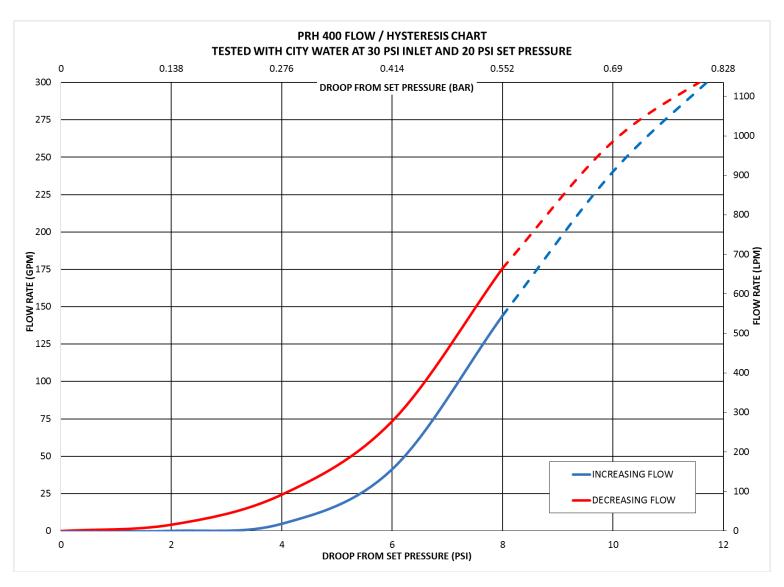

# High Performance 4" PVC Pressure Regulator 10-125 PSI Set Pressure Range / 150 PSI Maximum Inlet

NOTE: Dashed lines in curves above exceed the recommended maximum flow rate of 5 feet per second for thermoplastic piping.