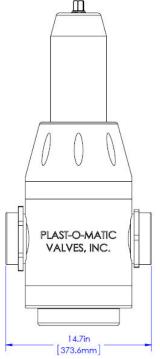

#### **Ordering Notes**

4" size custom built to order; please contact factory for lead times. Valve is shipped on a pallet via common carrier. Valve installation requires additional caution and support commensurate with safe engineering practices. Standard NPT connections have an external (non-wetted) stainless steel reinforcement; for flanges and other connections contact factory.